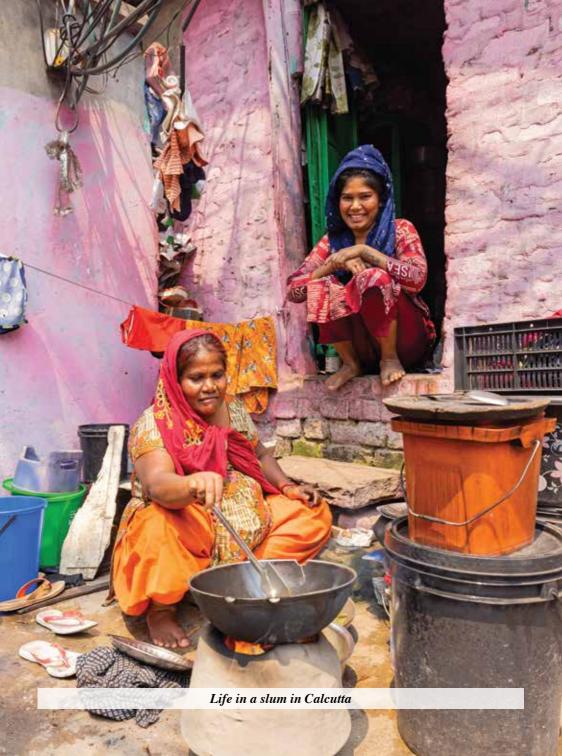

# 4) MISSIO IRELAND

Missio Ireland is proud to be the Holy Father's official charity for overseas mission and part of a global network serving the Church. Through the kindness and generosity of the Irish faithful, we strive to help the Church to share the joy of the Gospel in some of the most remote corners of the world, primarily in Africa, Asia, and Latin America. By choosing to make a gift to Missio Ireland, you will help local missionaries overseas to train future priests and sisters and to give hope to the world's poorest children.