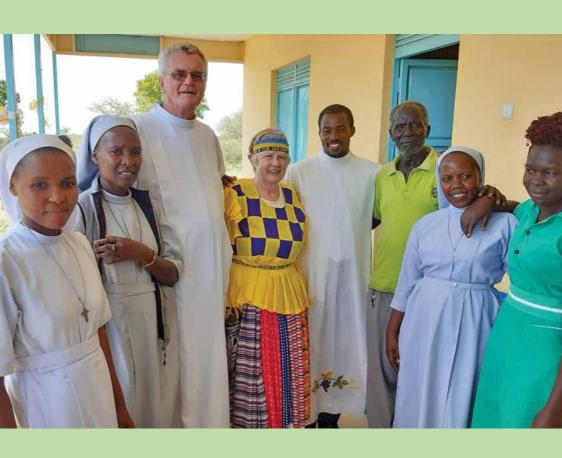

# 4) MISSIO IRELAND

Missio Ireland is proud to be the Holy Father's official charity for overseas mission and part of a global network serving the Church. Through the kindness and generosity of the Irish faithful, we strive to help the Church to share the joy of the Gospel in some of the most remote corners of the world, primarily in Africa, Asia, and Latin America. By choosing to make a gift to Missio Ireland, you will help local missionaries overseas to train future priests and sisters and to give hope to the world's poorest children.