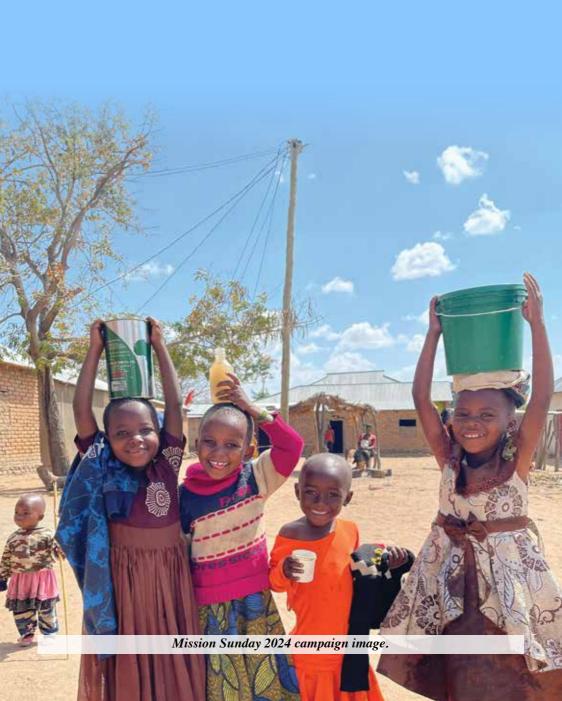

World Mission Sunday is the Holy Father's annual appeal for spiritual and financial support so that the live giving work of overseas mission and missionaries can continue. It always falls on the second last Sunday of October, which means it will be celebrated over the weekend of Sunday, 19th October in 2025. Missio Ireland coordinates the celebration of this event in Ireland each year.